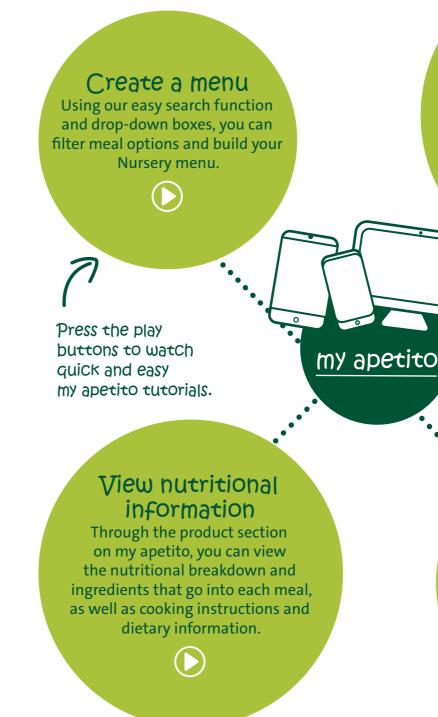

### Creating a menu is quick and easy with our online portal, my apetito, giving you control of what your children are tucking into.

There is something for everyone, including 'picky eaters' and those with dietary requirements, as you can choose from multiple options all year round.

# Easy menu planning platform

Different sizes of meals are available to help reduce food waste. You can see our suggested number of portions per meal on our Nursery meals list.

Log in to my apetito to create menus, view nutritional information, order your meals, and find dishes to suit different dietary needs.

Find meals to suit everyone's dietary needs Catering for children with dietary needs is simple and stress-free. Our smart search function allows you to filter and exclude any allergens and ingredients.