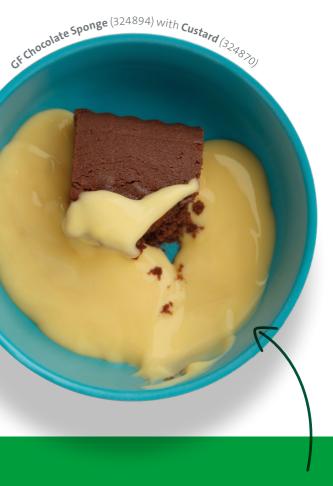

### Chocolate Sponge with Custard- 324

| Code   | Recommended portions | GF | V   | MWM |
|--------|----------------------|----|-----|-----|
|        |                      |    |     |     |
| 324808 | 18                   |    |     |     |
| 328808 | 6                    |    | ••  | •   |
| 324859 | 18                   |    |     |     |
| 328859 | 6                    |    | ••  | •   |
|        |                      |    |     |     |
| 324801 | 18                   |    |     | •   |
| 328801 | 6                    |    |     |     |
| 324813 | 18                   |    |     |     |
| 328813 | 6                    |    | ••• | · · |
| 324827 | 18                   |    |     |     |
| 328827 | 6                    |    | ••• |     |
| 324831 | 18                   |    |     |     |
| 328831 | 6                    |    |     | ·   |
|        |                      |    |     |     |
|        |                      |    |     |     |

| 324893 | 18 |   |                                                                                                                                                                                                                                                                                                                                                                                                                                                                                                                                                                                                                                                                                                     |   |
|--------|----|---|-----------------------------------------------------------------------------------------------------------------------------------------------------------------------------------------------------------------------------------------------------------------------------------------------------------------------------------------------------------------------------------------------------------------------------------------------------------------------------------------------------------------------------------------------------------------------------------------------------------------------------------------------------------------------------------------------------|---|
| 328893 | 6  |   | , in the second s |   |
| 324894 | 12 |   |                                                                                                                                                                                                                                                                                                                                                                                                                                                                                                                                                                                                                                                                                                     |   |
| 328894 | 4  | • | ۰                                                                                                                                                                                                                                                                                                                                                                                                                                                                                                                                                                                                                                                                                                   | • |